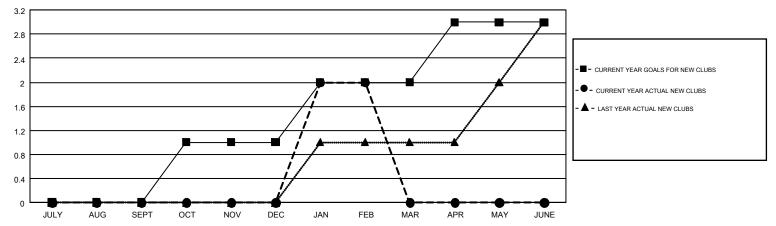

## GOALS AND ACTUAL NEW CLUBS CUMULATIVE

## GMT MONTHLY MEMBERSHIP PROGRESS REPORT

Results as of: 2/28/2018

Multiple District 44

**LOCATION: NEW HAMPSHIRE** 

GMT: MAHESH CHITNIS

GMT CA 1

| Clubs         |               |           |               | Members               |                           |                         |                                              |  |
|---------------|---------------|-----------|---------------|-----------------------|---------------------------|-------------------------|----------------------------------------------|--|
|               | RESULTS FOR   | 2017-2018 |               | RESULTS FOR 2017-2018 |                           |                         |                                              |  |
| QUARTER       | NEW CLUB GOAL | NEW CLUBS | DROPPED CLUBS | QUARTER               | MEMBER GROWTH NET<br>GOAL | MEMBER GROWTH<br>ACTUAL | DROPPED MEMBERS ACTUAL (including transfers) |  |
| JULY/AUG/SEPT | 0             | 0         | 0             | JULY/AUG/SEPT         | -10                       | 31                      | 82                                           |  |
| OCT/NOV/DEC   | 1             | 0         | 0             | OCT/NOV/DEC           | 5                         | 70                      | 52                                           |  |
| JAN/FEB/MAR   | 1             | 2         | 0             | JAN/FEB/MAR           | 47                        | 73                      | 46                                           |  |
| APR/MAY/JUNE  | 1             | 0         | 0             | APR/MAY/JUNE          | 0                         | 0                       | 0                                            |  |