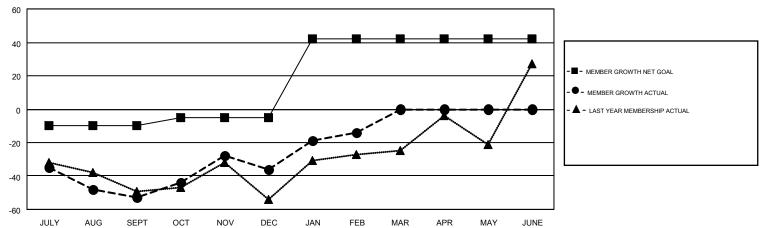

## GOALS AND ACTUAL MEMBERS CUMULATIVE

| DROPPED CLUBS: 0  DROPPED MEMBERS |     | 50 CLUBS OF 83 ADDED 1 OR MORE<br>NEW MEMBERS | GENDER DISTRIBUTION  MALE 1,388 (59.55%)  FEMALE 943 (40.45%) |  |     |
|-----------------------------------|-----|-----------------------------------------------|---------------------------------------------------------------|--|-----|
| DECEASED                          | 18  | CLICK HERE FOR CUMULATIVE                     | TOTAL FAMILY UNIT MEMBERS                                     |  | 690 |
| CLUB CANCELLED 0 OTHER 162        |     | MEMBERSHIP DATA                               | FAMILY MEMBERS PAYING HALF                                    |  | 354 |
| TOTAL                             | 180 |                                               | DUES                                                          |  |     |

## GMT MONTHLY MEMBERSHIP PROGRESS REPORT

Results as of: 2/28/2018

Multiple District 44

**LOCATION: NEW HAMPSHIRE** 

GMT: MAHESH CHITNIS

GMT CA 1

| Clubs         |               |           |               | Members               |                           |                         |                                              |  |
|---------------|---------------|-----------|---------------|-----------------------|---------------------------|-------------------------|----------------------------------------------|--|
|               | RESULTS FOR   | 2017-2018 |               | RESULTS FOR 2017-2018 |                           |                         |                                              |  |
| QUARTER       | NEW CLUB GOAL | NEW CLUBS | DROPPED CLUBS | QUARTER               | MEMBER GROWTH NET<br>GOAL | MEMBER GROWTH<br>ACTUAL | DROPPED MEMBERS ACTUAL (including transfers) |  |
| JULY/AUG/SEPT | 0             | 0         | 0             | JULY/AUG/SEPT         | -10                       | 31                      | 82                                           |  |
| OCT/NOV/DEC   | 1             | 0         | 0             | OCT/NOV/DEC           | 5                         | 70                      | 52                                           |  |
| JAN/FEB/MAR   | 1             | 2         | 0             | JAN/FEB/MAR           | 47                        | 73                      | 46                                           |  |
| APR/MAY/JUNE  | 1             | 0         | 0             | APR/MAY/JUNE          | 0                         | 0                       | 0                                            |  |